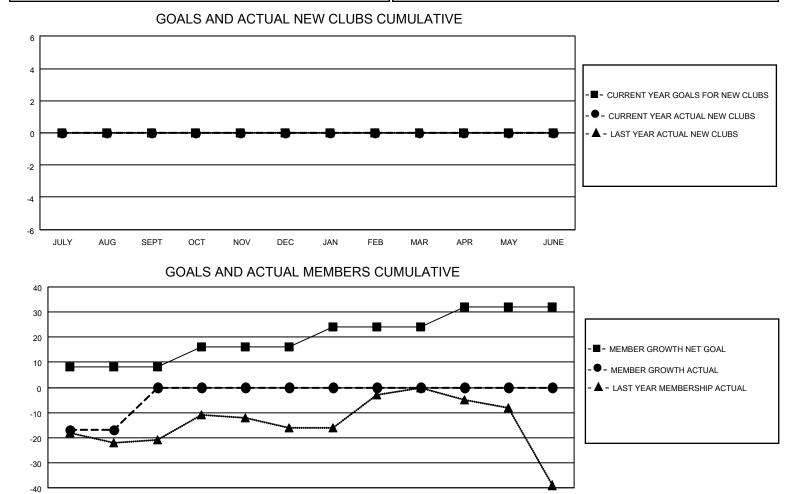

## LOCATION CALIFORNIA

District 4 C1

Results as of: 8/31/2020

| Clubs                 |               |           |               | Members               |                         |                         |                                                    |  |
|-----------------------|---------------|-----------|---------------|-----------------------|-------------------------|-------------------------|----------------------------------------------------|--|
| RESULTS FOR 2020-2021 |               |           |               | RESULTS FOR 2020-2021 |                         |                         |                                                    |  |
| QUARTER               | NEW CLUB GOAL | NEW CLUBS | DROPPED CLUBS | QUARTER               | IBER GROWTH NET<br>GOAL | MEMBER GROWTH<br>ACTUAL | DROPPED<br>MEMBERS ACTUAL<br>(including transfers) |  |
| JULY/AUG/SEPT         | 0             | 0         | 1             | JULY/AUG/SEPT         | 8                       | 24                      | 37                                                 |  |
| OCT/NOV/DEC           | 0             | 0         | 0             | OCT/NOV/DEC           | 8                       | 0                       | 0                                                  |  |
| JAN/FEB/MAR           | 0             | 0         | 0             | JAN/FEB/MAR           | 8                       | 0                       | 0                                                  |  |
| APR/MAY/JUNE          | 0             | 0         | 0             | APR/MAY/JUNE          | 8                       | 0                       | 0                                                  |  |